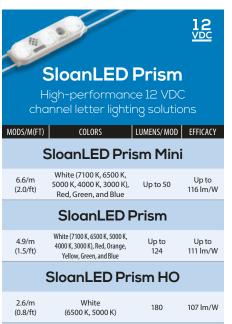

deep can depths, and routed acrylic letters.

The **complete solution** for all your lighting needs.

SloanLED provides more than just lighting products.
We're your trusted partner, providing high-efficiency, long lasting light solutions that represent significant energy and maintenance cost savings, easy installation, faster ROI, and exceptional performance with consistent brightness and uniformity, which is what makes SloanLED the bright choice.

Small channel letters

Large channel letters

Standard channel letters

Channel letter applications 50-100 mm (2-4") deep

JATIG20

Standard channel letters

Channel letter applications 75-200 mm (3-8") deep

Large channel letters

Channel letter and sign box applications 127-305 mm (5-8") deep

Small channel letters







## **PERFORMANCE**



### **PERFORMANCE+**



# Also available:

#### SloanLED FlexTAPE

Flexible LED illumination for shallow signs and accents

#### SloanLED Prism Nano

Premium 12V LED lighting solution for block acrylic signs and small channel letters

#### SloanLED Prism<sup>24</sup> LP

Premium 24V LED lighting solution for low-profile channel letters

## No matter where you are.

# We've got you covered.

From Alaska to Australia, with 150+ employees, and the best global coverage in the industry, we've got you covered.





Use the online SloanLED Layout Estimator to get a quick design and material estimate for your sign.

 $\label{thm:continuous} \textbf{Visit product page for details.}$ 

#### SloanLED Headquarters

805.676.3200 • info@SloanLED.com

#### SloanLED Europe b.v.

+31 88 12 44 900 • Europ