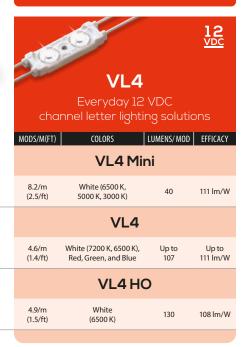

d halo lit, shallow to deep can depths, and routed acrylic letters.

The **complete solution** for all your lighting needs.

SloanLED provides more than just lighting products.
We're your trusted partner, providing high-efficiency, long lasting light solutions that represent significant energy and maintenance cost savings, easy installation, faster ROI, and exceptional performance with consistent brightness and uniformity, which is what makes SloanLED the bright choice.

Small channel letters

Large channel letters

Standard channel letters

Channel letter applications 50-100 mm (2-4") deep

JATIG20

Standard channel letters

Channel letter applications 75-200 mm (3-8") deep

Large channel letters

Channel letter and sign box applications 127-305 mm (5-8") deep

Small channel letters







## **PERFORMANCE**



### **PERFORMANCE+**



# Also available:

#### SloanLED FlexTAPE

Flexible LED illumination for shallow signs and accents

#### SloanLED Prism Nano

Premium 12V LED lighting solution for block acrylic signs and small channel letters

#### SloanLED Prism<sup>24</sup> LP

Premium 24V LED lighting solution for low-profile channel letters

## No matter where you are.

# We've got you covered.

From Alaska to Australia, with 150+ employees, and the best global coverage in the industry, we've got you covered.





Use the online SloanLED Layout Estimator to get a quick design and material estimate for your sign.

 $\label{thm:continuous} \textbf{Visit product page for details.}$ 

#### SloanLED Headquarters

805.676.3200 • info@SloanLED.com

#### SloanLED Europe b.v.

+3