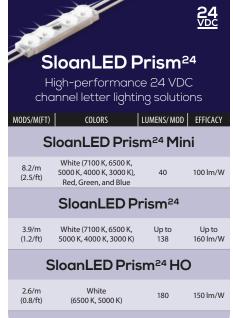

uted acrylic letters.

The **complete solution** for all your lighting needs.

SloanLED provides more than just lighting products.
We're your trusted partner, providing high-efficiency, long lasting light solutions that represent significant energy and maintenance cost savings, easy installation, faster ROI, and exceptional performance with consistent brightness and uniformity, which is what makes SloanLED the bright choice.

Small channel letters

Large channel letters

Standard channel letters

Channel letter applications 50-100 mm (2-4") deep

JATIG20

Standard channel letters

Channel letter applications 75-200 mm (3-8") deep

Large channel letters

Channel letter and sign box applications 127-305 mm (5-8") deep

Small channel letters







## **PERFORMANCE**



### **PERFORMANCE+**



# Also available:

#### SloanLED FlexTAPE

Flexible LED illumination for shallow signs and accents

#### SloanLED Prism Nano

Premium 12V LED lighting solution for block acrylic signs and small channel letters

#### SloanLED Prism<sup>24</sup> LP

Premium 24V LED lighting solution for low-profile channel letters

## No matter where you are.

# We've got you covered.

From Alaska to Australia, with 150+ employees, and the best global coverage in the industry, we've got you covered.





Use the online SloanLED Layout Estimator to get a quick design and material estimate for your sign.

 $\label{thm:continuous} \textbf{Visit product page for details.}$ 

#### SloanLED Headquarters

805.676.3200 • info@SloanLED.com

#### SloanLED Europe b.v.

+31 88 12 44 900 • Europe@SloanLED.com