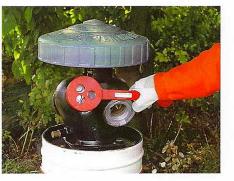

#### Our latest product: the hydrant valve wrench

offers you safe support when you need it. Usable for open wheels as well as for all-cast aluminium wheels.

In addition, you will find an SW 36 open-end wrench at the grip end to replace the complete valve fitting. A single tool for three applications - so you won't lose time. The HYDRA® hydrant valve wrench is made of ultra-light aluminium.

#### Hand wheel operating wrench for:

- hydrant locking
- pipe risers
- hose distributors
- TS portable fire pump

#### With the following benefits:

- very light (aluminium)
- easy to operate
- several tools in one