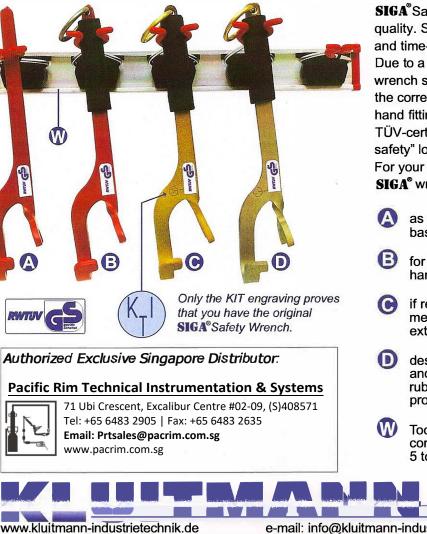

### SIGA<sup>®</sup> - Safety Wrench

### Unscrews resistant fittings in the twinkling of an eye!

SIGA<sup>®</sup>Safety Wrenches are tools of maximum quality. Slip-safe in their use, work-optimizing and time-saving.

Due to a well-balanced range of various wrench sizes and types, you will always have the correct wrench for each and every hand fitting.

TÜV-certified and marked with the "certified safety" logo.

For your individual requirements, we offer four **SIGA**<sup>®</sup> wrench types in the following designs:

- as a particularly cost-efficient standard basic model
- $( \mathbf{B} )$ for higher demands with a rubber handle and extension protection
- if required, coated with spark-reduced metal alloy; with a rubber handle and extension protection
- D designed specifically for danger zones and made of spark-free metal with rubber a handle and extension protection
- W Tool holder set: consisting of a 50 cm guide rail and 5 tool holders