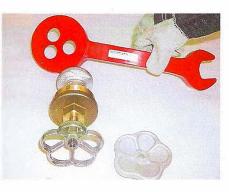

#### Our latest product: the hydrant valve wrench

offers you safe support when you need it. Usable for open wheels as well as for all-cast aluminium wheels.

In addition, you will find an SW 36 open-end wrench at the grip end to replace the complete valve fitting. A single tool for three applications - so you won't lose time. The HYDRA® hydrant valve wrench is made of ultra-light aluminium.

#### Hand wheel operating wrench for:

- hydrant locking
- pipe risers
- hose distributors
- TS portable fire pump

#### With the following benefits:

- very light (aluminium)
- easy to operate
- several tools in one